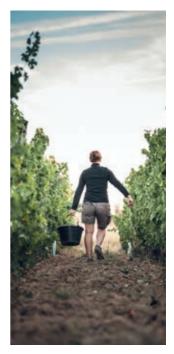

# Strong values

Organic cultivation in the Jura is one of the most extensive in France compared to its production area. It represents **30% of the wine-growing area**. The Jura organic winegrowers fair in the Jura, *Le Nez dans le Vert* has been held every spring for over 10 years, bringing together around fifty winegrowers. The vast majority of Jura winegrowers follow practices that respect the environment and many of them have a label guaranteeing their commitment (Terra Vitis, HVE, AB, Demeter, Biodyvin, AVN, Ecocert...). Some winegrowers produce "natural" or sulphur-free wines.