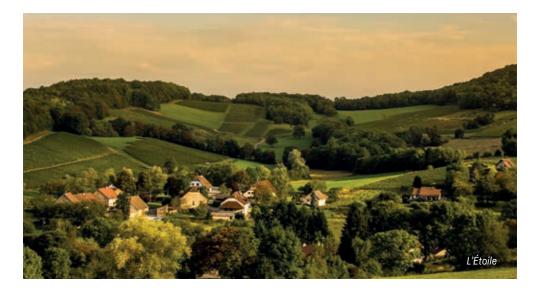

# L'ÉTOILE - LONS-LE-SAUNIER SECTOR

### AB (Converting **DOMAINE DE** MONTBOURGEAU

53, Rue de Montbourgeau 39570 L'ÉTOILE +33 (0)3 84 47 32 96

# www.domaine-de-montbourgeau.fr

Domaine de Montbourgeau extends over 11 hectares and has been a family-owned estate since 1920. The 4th generation. Baptiste and César Deriaux (sons of Nicole Deriaux) currently work and implement projects on the estate.

DOMAINE PHILIPPE VANDELLE 186, Rue Bouillod 39570 L'ÉTOILE +33 (0)3 84 86 49 57 www.vinsphilippevandelle.com

The Vandelle family is one of the oldest dynasties in the Jura. Philippe and Valentin welcome quests to the family winegrower's house perched on a hillside.

# CHÂTEAU DE L'ÉTOILE AB 994. Rue Bouillod

# 39570 L'ÉTOILE +33 (0)3 84 47 33 07 www.chateau-etoile.com

17th century cellar. Château de l'Étoile is one of the 5 seigniorial buildings that stand in the village like the 5 branches of a star. Perched on its hillside, the Vandelle family has been cultivating its vines since 1883, ensuring that their vinevard continues to flourish.