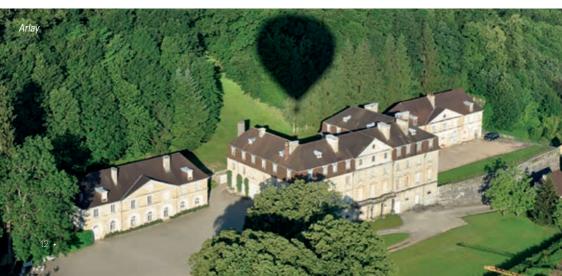

# The 3 must-dos in the Jura vineyards

Don't wait any longer to visit these 3 most emblematic sites in the Jura vineyards!

# LA MAISON DE LA HAUTE SEILLE, WINE TOURISM AND CULTURAL CENTRE in Château-Chalon

26, Rue de l'Église - Château-Chalon Tel. +33 (0)3 84 24 76 05 www.tourisme-chateauchalon.fr Housed in the historic Froid Pignon residence - the abbey's former hostelry where distinguished guests were received - the Maison de la Haute Seille invites visitors to discover the local heritage through exhibitions, a tasting area, events and the reconstruction of a classroom from 1928.

Learn more about the making of Jura's "Or Jaune" with the film *Le Mystère du Vin Jaune*, shown in the Maison's vaulted cellar. Come and taste some exceptional wines on the panoramic terrace or in the indoor area and find out more about the AOC, the grape varieties and the particular taste of each product. During the summer, you can also enjoy the summer events organised by the Maison de la Haute Seille, including tasting walks, meetings with winegrowers, fune workshops...Discover the school of yesteryear and try to solve the problems!