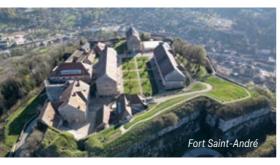

# FORT SAINT-ANDRÉ

39110 SALINS-LES-BAINS +33 (0)3 84 73 16 61 www.fort-st-andre.com/ visites-guidees

The first evidence of this site overlooking Salins-les-Bains dates back to the Celts. During the Middle Ages, the site came under the banner of the Dukes of Burgundy, who marked it with one of their emblems, the cross of Saint-André. It was rebuilt in 1674 by Vauban. Since then, it has been used for a variety of purposes, but was taken over in 2005 and is now open to the general public.

The guided tours are really interesting and very... tasty! They end with a tasting of cheeses, cured meats and wines produced especially for the Fort.