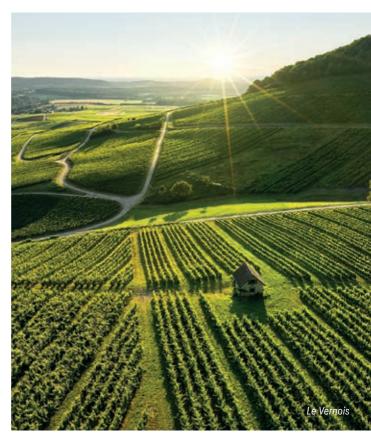

# Jura, vineyards with a lot of character!

A wine-growing region as dynamic as it is unique, the Jura vineyards are surprising, appealing and endearing... read on to find out why!

# Remarkable landscapes and a unique geology

The Jura vineyards boast a wealth of soils, sub-soils and landscapes, creating the impression of a marquetry of vines. The Revermont, a generally west-facing area extending from Cousance to Mouchard between the plain and the mountains, is the main strip of land where vines grow. **Hills, hillocks, slopes and faults follow one another** to form a kind of wine-growing chessboard, generating the right conditions for vintages with distinctive characteristics.