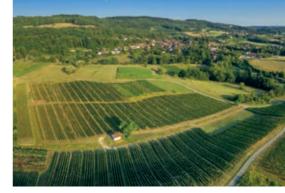

# Jura, vineyards with a lot of character!

A wine-growing region as dynamic as it is unique, the Jura vineyards are surprising, appealing and endearing... read on to find out why!

# Remarkable landscapes and a unique geology

The Jura vineyards boast a wealth of soils, sub-soils and landscapes, creating the impression of a marquetry of vines. The Revermont, a generally west-facing area extending from Cousance to Mouchard between the plain and the mountains, is the main strip of land where vines grow. **Hills, hillocks, slopes and faults follow one another** to form a kind of wine-growing chessboard, generating the right conditions for vintages with distinctive characteristics.