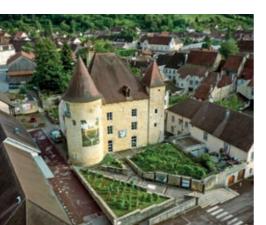

# LA MAISON DE LA HAUTE SEILLE, WINE TOURISM AND CULTURAL CENTRE in Château-Chalon

26, Rue de l'Église - Château-Chalon Tel. +33 (0)3 84 24 76 05 www.tourisme-chateauchalon.fr Housed in the historic Froid Pignon residence - the abbey's former hostelry where distinguished guests were received - the Maison de la Haute Seille invites visitors to discover the local heritage through exhibitions, a tasting area, events and the reconstruction of a classroom from 1928.

Learn more about the making of Jura's "Or Jaune" with the film *Le Mystère du Vin Jaune*, shown in the Maison's vaulted cellar. Come and taste some exceptional wines on the panoramic terrace or in the indoor area and find out more about the AOC, the grape varieties and the particular taste of each product. During the summer, you can also enjoy the summer events organised by the Maison de la Haute Seille, including tasting walks, meetings with winegrowers, fune workshops...Discover the school of yesteryear and try to solve the problems!

Open from April to October. Tourist information point, shop, tastings, drinks and ice creams, group visits, summer events. Free admission to the garden and terrace and for all information requests. Tasting of vin jaune, vin de paille and macvin. Tasting prices: from €2.50 to €3.50 (3cl). Exhibition visit: 1.50€/person, free for children under 7.