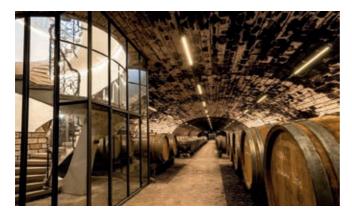

# LA MAISON DE LA HAUTE SEILLE, WINE TOURISM AND CULTURAL CENTRE in Château-Chalon

26, Rue de l'Église - Château-Chalon Tel. +33 (0)3 84 24 76 05 www.tourisme-chateauchalon.fr Housed in the historic Froid Pignon residence - the abbey's former hostelry where distinguished guests were received - the Maison de la Haute Seille invites visitors to discover the local heritage through exhibitions, a tasting area, events and the reconstruction of a classroom from 1928.

Learn more about the making of Jura's "Or Jaune" with the film *Le Mystère du Vin Jaune*, shown in the Maison's vaulted cellar. Come and taste some exceptional wines on the panoramic terrace or in the indoor area and find out more about the AOC, the grape varieties and the particular taste of each product. During the summer, you can also enjoy the summer events organised by the Maison de la Haute Seille, including tasting walks, meetings with winegrowers, fune workshops...Discover the school of yesteryear and try to solve the problems!