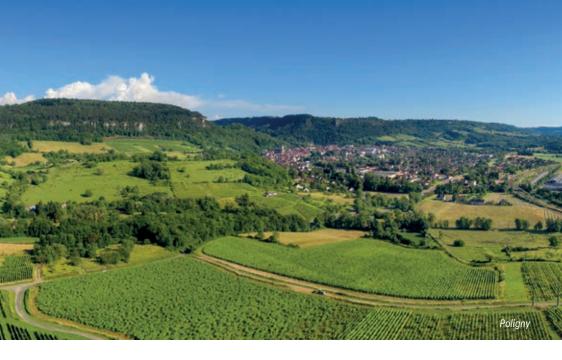

# **POLIGNY SECTOR**

# DOMAINE FRÉDÉRIC 🙆 LAMBERT

14. Pont du Boura 39230 LE CHATELEY +33 (0)3 84 25 97 83 +33 (0)6 26 70 35 15

# www.domaine-frederic-lambert.fr

Frédéric Lambert set up his business in 1993, starting with a 0.4 ha vineyard and 1.5 ha of land for planting. Since 2003, he and his wife Marie-Anne have been based in the Côtes du Jura appellation area. Their production currently extends over 12 hectares and features all 5 Jura grape varieties. Their son Romain joined them on the estate in 2020.

# FRUITIÈRE **VINICOLE D'ARBOIS**

Caveau des Jacobins 100. Grande rue 39800 POLIGNY +33 (0)3 84 37 14 58

### www.fruitiere-vinicole-arbois.fr

Caveau polinois de la Fruitière Vinicole d'Arbois is a cooperative of nearly 90 winegrowers offering the full range of AOC Arbois and AOC Côtes du Jura wines.

# DOMAINE BENOIT BADOZ

Boutique vins et fromages 19, Place des Déportés 39800 POLIGNY +33 (0)3 84 37 48 42 www.domaine-badoz.fr

Winegrowers from father to son for 10 generations, two styles of wine: "traditional", revealing the powerful aromas of the Jura tradition, and "new generation". offering surprising aromas.

# DOMAINE MICHEL THIBAUT 2. Rue des Petites Marnes

39800 POLIGNY +33 (0)3 84 37 07 41 www.michel-thibaut.com

Michel Thibaut, a winegrower in the Jura since 1989, started developing his own winegrowing estate in 2014 with his wife and eldest son, with the aim of creating wines that are full of flavour and affordable. Catherine. Michel and Hubert use their passion and traditional know-how to bring you quality wines that respect the Jura terroir

# DOMAINE NOIR FRÈRES

La Petite Marne ZAC Grimont sud 39800 POLIGNY +33 (0)9 81 39 19 74 +33 (0)6 83 33 88 74 www.noir-freres.com

Passionate about wine, the two brothers Jean-Yves and Philippe studied at the Lycée viticole de Beaune and then took over the estate that their father had created. In 2003, they decided to leave the cooperative which had overseen the vinification of their harvests to start making and marketing their own wines.

The family estate on the outskirts of Poligny extends over 11 hectares and is planted with the 5 Jura grape varieties that make up the full range of Appellation Contrôlée Côtes du Jura wines. The quality of the estate's wines has been recognised by numerous medals and references in specialist magazines.