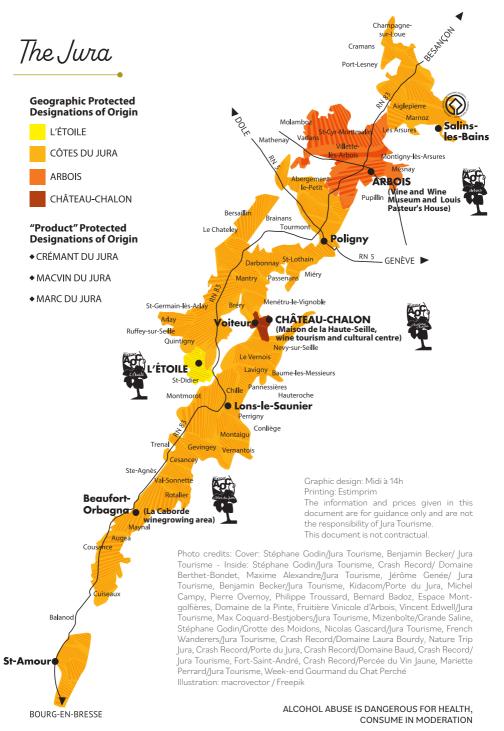

# Contents

- p. 4-5 ...... Vineyards with a lot of character!p. 6-7...... 7 Unique and incomparable wines
- p. 8-9 ...... Strong personalities!
- p. **10-11**.... The 3 must-dos in the Jura vineyards
- p. **12-30**... The best addresses
- . Vignobles & Découvertes
- p. **31-37** ... All the Jura AOC estates
- p. **38-41**... Road-Trips
- p. **42-43**... Vineyard walks and Jur'Aventures
- p. 44-45 .. Major events
- p. **46**...... Your stay in the Jura vineyards
- p. **47**...... These contacts are really useful!

# Jura, vineyards with a lot of character!

A wine-growing region as dynamic as it is unique, the Jura vineyards are surprising, appealing and endearing... read on to find out why!

# A unique variety of wines

With **7 AOCs and 5 grape varieties**, such a diversity of wines from such a small vineyard area (80 km long) is unique in France! Jura wines are so varied that sommeliers are able to offer a meal made up exclusively of Jura wine pairings. From light to deep reds, from white to Vin de Paille, from Vin Jaune to Crémant, each wine can accompany a dish, from starter through to dessert.

# Remarkable landscapes and a unique geology

The Jura vineyards boast a wealth of soils, sub-soils and landscapes, creating the impression of a marquetry of vines. The Revermont, a generally west-facing area extending from Cousance to Mouchard between the plain and the mountains, is the main strip of land where vines grow. **Hills, hillocks, slopes and faults follow one another** to form a kind of wine-growing chessboard, generating the right conditions for vintages with distinctive characteristics.