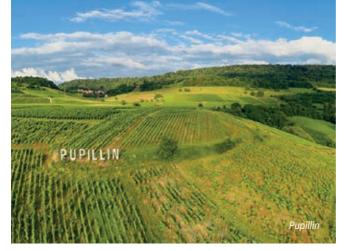

### 56, Route de Pupillin 39600 ARBOIS +33 (0)3 84 66 28 06 www.domaine-ligier.com

The Ligier estate extends over ten hectares. The members of the family make up the work team and tend the vines in a meticulous, traditional way, hand-picking and sorting the grapes, maturing the wines à la carte depending on each plot.

### 62, Rue du Ploussard 39600 PUPILLIN - +33 (0)3 84 66 01 20 www.desirepetit.com

Anne-Laure & Damien, the 3rd generation of the Petit family, run the estate. The company was founded by their grandfather, Désiré Petit, in 1932. That year, he planted his first Ploussard vines on the famous Côte de Feule. Today, the vineyard extends over 27 hectares. A family history to tell, a range of wines to taste.

# FRUITIÈRE VINICOLE DE PUPILLIN

35, Rue du Ploussard 39600 PUPILLIN - +33 (0)3 84 66 12 88 www.fruitiere-de-pupillin.com

The cooperative comprises 35 winegrowers, with 65 hectares of vines and an annual production of 350,000 litres of wine. The reception area has been enlarged, with wood panelling reminiscent of barrel staves.