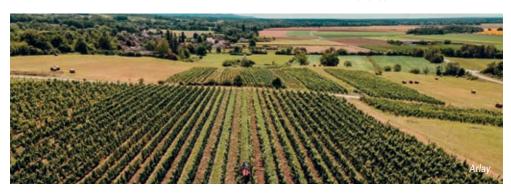

# Remarkable landscapes and a unique geology

The Jura vineyards boast a wealth of soils, sub-soils and landscapes, creating the impression of a marquetry of vines. The Revermont, a generally west-facing area extending from Cousance to Mouchard between the plain and the mountains, is the main strip of land where vines grow. **Hills, hillocks, slopes and faults follow one another** to form a kind of wine-growing chessboard, generating the right conditions for vintages with distinctive characteristics.