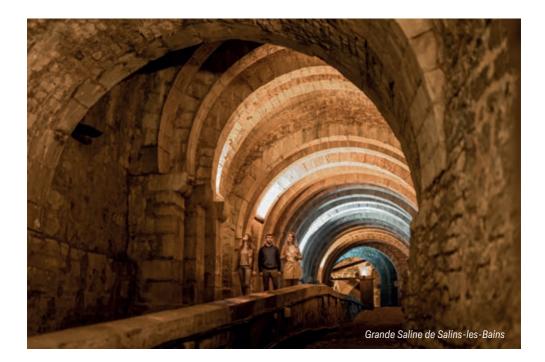

# GRANDE SALINE - 🔇

### 3, Place des Salines 39110 SALINS-LES-BAINS +33 (0)3 84 73 10 92 www.salinesdesalins.com

The Grande Saline is where the Franche-Comté salt epic began: capturing white gold from the depths of the earth for 1,200 years, the Grande Saline is one of the oldest igneous salt production sites. Listed as a UNESCO World Heritage Site, its location in the heart of Salins-les-Bains explains its inextricable link with the history of the town and the entire region. The medieval underground gallery, vaulted with majestic stone arches over a length of 165 metres, preserves the memory of this thousand-year-old history and features a 16th century wheel and pendulum that are still in operation. You can feel the emotion in the evaporation building, where France's last remaining salt open-pan, tools and salt trolleys have been preserved, bearing witness to the labour of the salt workers. You don't simply visit la Grande Saline, you listen, share and experience the history of a living heritage that is unique in Europe.