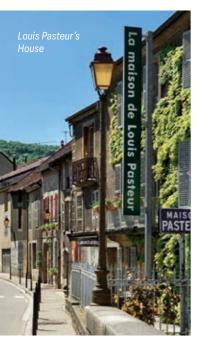

# MAISON DE LOUIS PASTEUR

83, Rue de Courcelles 39600 ARBOIS +33 (0)3 84 66 1172 www.terredelouispasteur.fr/ la-maison-de-louis-pasteur-a-arbois Louis Pasteur, the father of modern oenology and inventor of the rabies vaccine, returned to Arbois thoughout his life. He liked staying in Arbois with his family and friends, including winegrowers. His house has been preserved intact. From his billiard table to his personal laboratory, where he conducted experiments on wine fermentation, you'll be able to enter the scientist's private world.

For groups, a wine tour tells the story of Pasteur's work on wine and the life of winegrowers at the time. The tour ends with a tasting of four wines in the cellar of the Fruitière Vinicole d'Arbois.